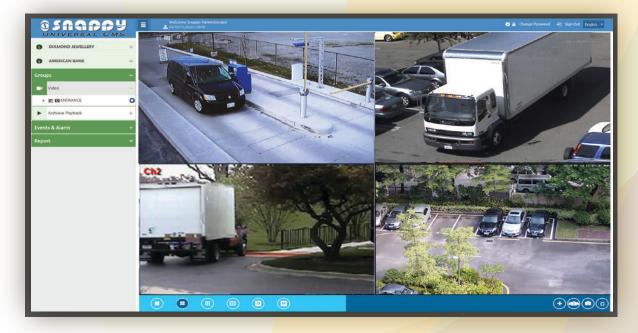

# **Software Features**

- It supports all the brand DVR, NVR and IPC
- Live streaming through RTSP, HTTP, TCP and Onvif
- Live view customization (4, 9, 16, 25, 36)
- Multi-Window Live View
- Full screen Mode

- Toggle
- Switch between views to 1, 4, 9, 16, 25 and 36
- Switch between cameras
- Camera Swapping by drag & drop the views
- Snapshot & Triple Snapshot
- Multi-Language Support with appropriate screen alignment (LTR or RTL)