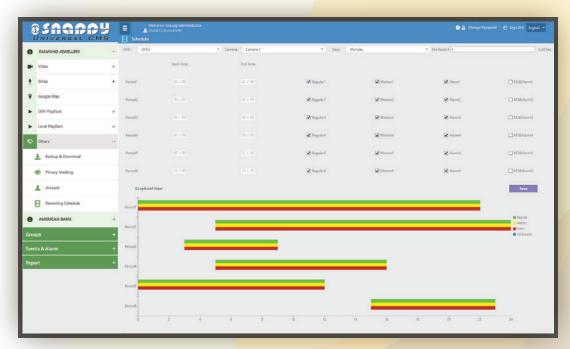

# Recording Schedule

- DVR based recording schedule
- Motion detection recording schedule
- Interactive graphical schedule view
- ALARM triggering recording schedule
- Regular or Round the clock recording schedule