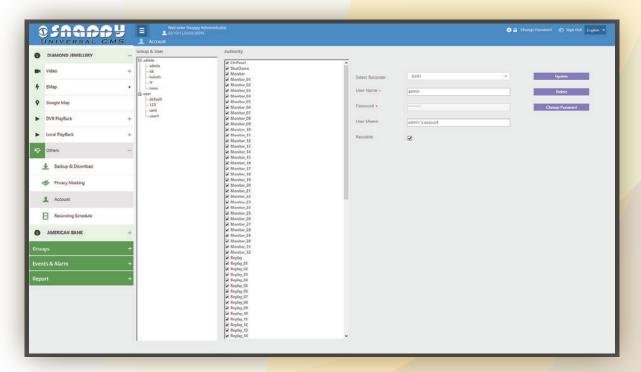

# User Management

#### **Application User Management**

- Add, Delete, Edit and Update the DVR users with their privileges
- Manage the user groups with their privileges