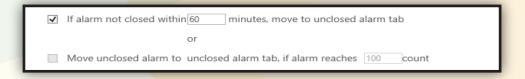

#### **Alarm and Event Settings**

- Configurable alarm closing interval
- Configure when alarm move to unclosed alarm