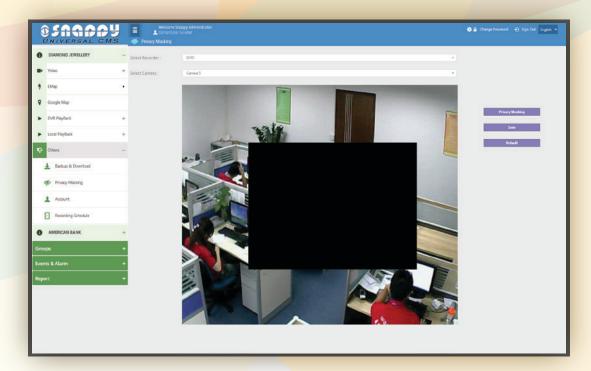

# **Privacy Masking**

 Mask or Overlay the selected region of particular camera in selected DVR of selected site