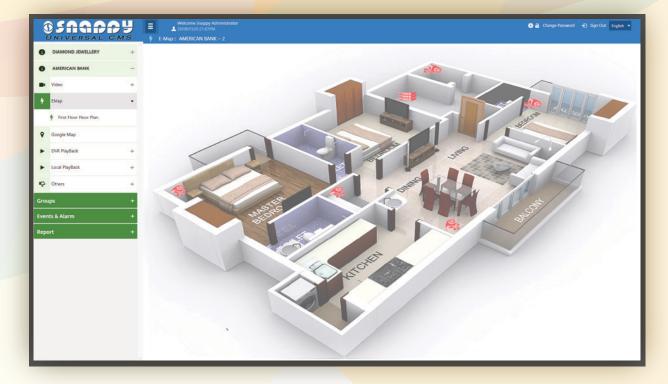

# E-Map Integration

- Rendering the floor plan of all the sites
- Positioning the cameras through floor plan of the particular site
- See the live view of particular camera from floor plan