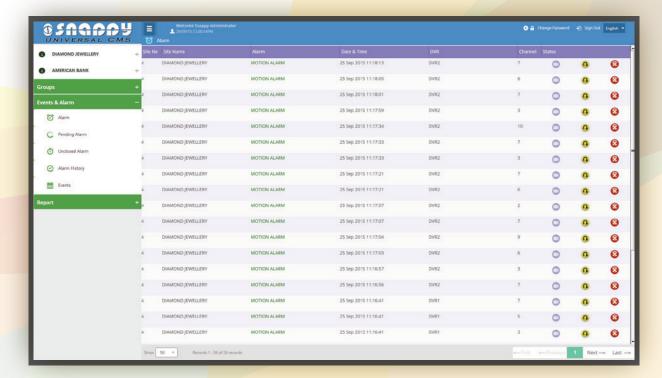

# **Event and Alarm Management**

Motion Detection

Shelter Alarm

Video Loss

Disk Full & Disk Error

- Manage all the events & alarm from all the DVR located on all the sites
- Customize the events & alarm with selected timing
- Pending OR closed the selected alarm
- See all the history of all the events & alarm with search option