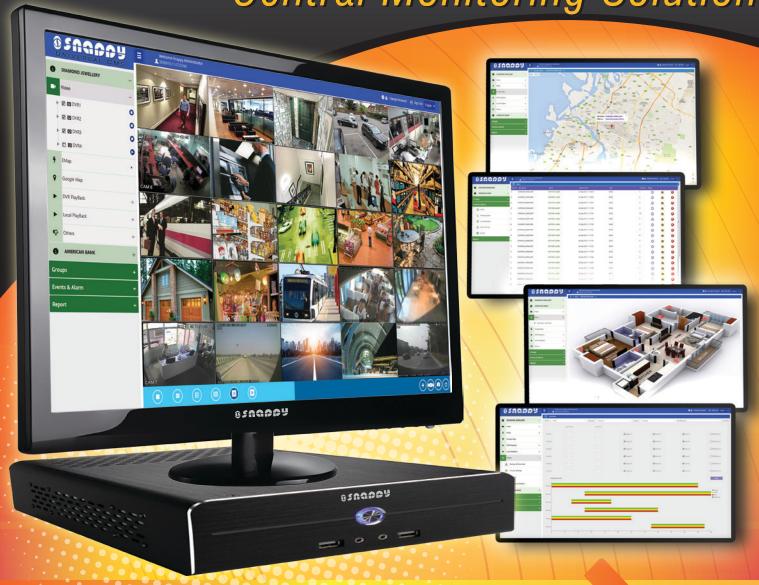

# Central Monitoring Solution

# MONITORING YOUR BUSINESS AND PROPERTIES ANYTHME, ANYWHERE FROM THE WORLD

- It supports all the brand DVR, NVR and IPC
- Integrate with power of RTSP, HTTP, TCP & OnVif streaming technology
- Intelligent live alarm monitoring system
- Support with maximum of 1024 DVRs or NVRs
- Smart and Robust technology for security and surveillance for central monitoring
- Multi-language support with Right to Left & Left to Right screens
- Support the DVR & Local Playback, Backup & Download, Reporting, DVR Grouping, Scheduling, E-Map, Google Map, etc.,

# **Software Features**

- It supports all the brand DVR, NVR and IPC
- Live streaming through RTSP, HTTP, TCP and Onvif
- Live view customization (4, 9, 16, 25, 36)
- Multi-Window Live View
- Full screen Mode

# Google Map Integration

See the real location of all the site on Google map

# E-Map Integration

- Rendering the floor plan of all the sites
- Positioning the cameras through floor plan of the particular site
- See the live view of particular camera from floor plan

# Recording Schedule

- DVR based recording schedule
- Motion detection recording schedule
- Interactive graphical schedule view
- ALARM triggering recording schedule
- Regular or Round the clock recording schedule