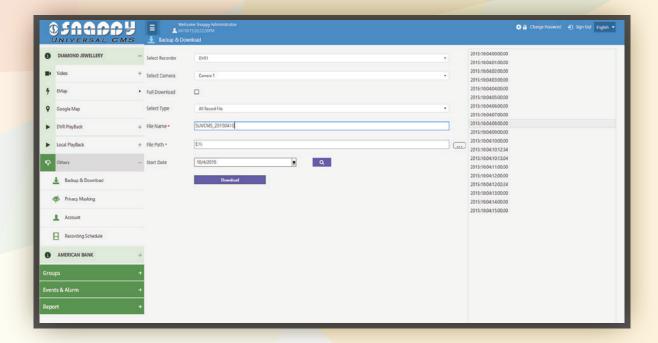

# **Backup and Download**

- Backup and Download the all the recording files from selected DVR from selected sites
- Scheduled backup (Selected Day, Daily, Monthly or Custom)