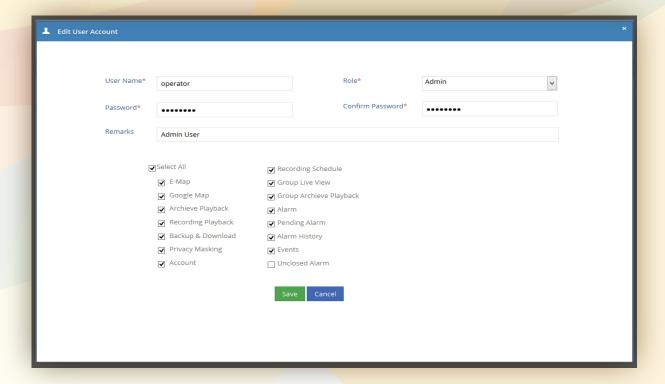

#### **Application User Management**

- Add, Delete, Edit and Update the DVR users with their privileges
- Manage the user groups with their privileges