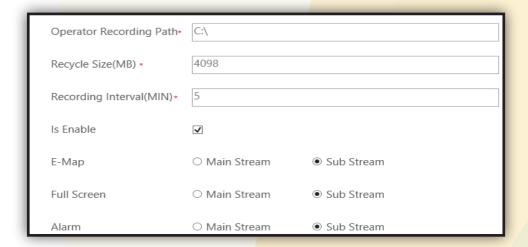

#### Recording & Recycle Settings

- Configurable local recording path & recording interval
- Enable or Disable local video recording
- Recycle size can be configurable
- Configurable MAIN or SUB stream for video for E-Map, Alarm or Full screen