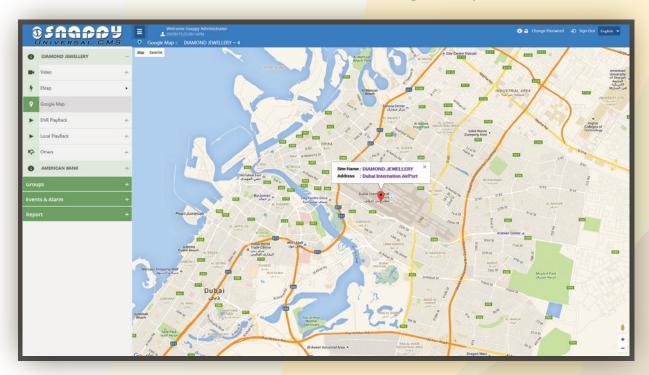

ra Swapping by drag & drop the views
- Snapshot & Triple Snapshot
- Multi-Language Support with appropriate screen alignment (LTR or RTL)

# Intelligent Alerts

- \* Record Missing Alerts (Day wise OR Selected date)
- ★ DVR Status Notification Alert (Online or Offline)
- ★ Recording Stop Alert
- **★** Schedule Stop OR Change Alert
- ★ Alert notification send through EMAIL or SMS

# **Event and Alarm Management**

Motion Detection

Shelter Alarm

Video Loss

Disk Full & Disk Error



- Manage all the events & alarm from all the DVR located on all the sites
- Customize the events & alarm with selected timing
- Pending OR closed the selected alarm
- See all the history of all the events & alarm with search option

# Google Map Integration

See the real location of all the site on Google map



# E-Map Integration

- Rendering the floor plan of all the sites
- Positioning the cameras through floor plan of the particular site
- See the live view of particular camera from floor plan



# Playback

#### **DVR** Playback

Play the recorded videos or images from selected DVR located from selected sites. It support multi view also.

#### **Local Playback**

Play the recorded videos of selected DVR from selected site from local server. It support multi view with zooming option.



- Play the selected camera recording files on selected date in selected DVR
- Playback window also supports the multi view (1, 4, 9, 16)
- Pause, Stop, Step Forward, Step Backward the selected video file
- Control the volume of video file
- Can see the time frame of the video file

# User Management

## **DV