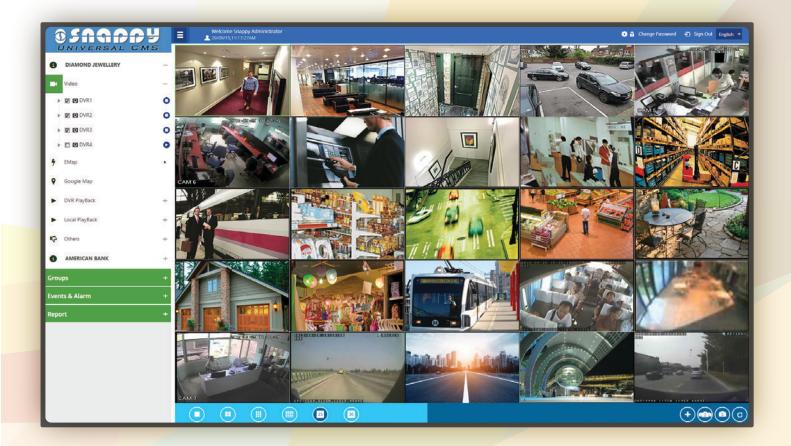

# **Software Features**

- It supports all the brand DVR, NVR and IPC
- Live streaming through RTSP, HTTP, TCP and Onvif
- Live view customization (4, 9, 16, 25, 36)
- Multi-Window Live View
- Full screen Mode

- Toggle
- Switch between views to 1, 4, 9, 16, 25 and 36
- Switch between cameras
- Camera Swapping by drag & drop the views
- Snapshot & Triple Snapshot
- Multi-Language Support with appropriate screen alignment (LTR or RTL)