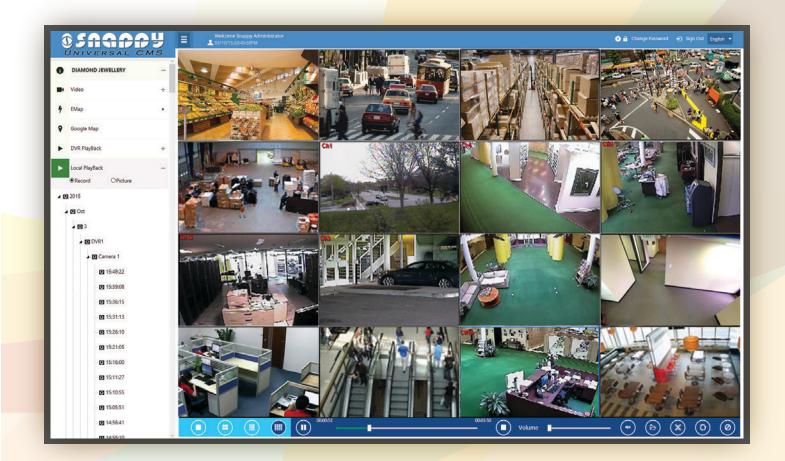

#### **Local Playback**

Play the recorded videos of selected DVR from selected site from local server. It support multi view with zooming option.

- Play the selected camera recording files on selected date in selected DVR
- Playback window also supports the multi view (1, 4, 9, 16)
- Pause, Stop, Step Forward, Step Backward the selected video file
- Control the volume of video file
- Can see the time frame of the video file