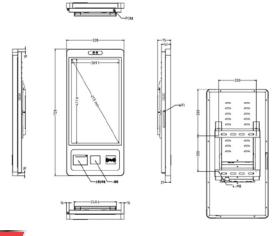

|                                       | WIFI, Bluetooth supports 2.0 + EDR, 3.0, 4.0 Ethernet interface (RJ45)                                                                                                                                                        |
| Communication Method                  | WIFI, Bluetooth supports 2.0 + EDR, 3.0, 4.0 Ethernet interface (RJ45) Supports Common protocols such as TCP / IP HTTP                                                                                                        |
| Communication Method Housing          | WIFI, Bluetooth supports 2.0 + EDR, 3.0, 4.0 Ethernet interface (RJ45) Supports Common protocols such as TCP / IP HTTP  Alloy aluminum frame, metal sheet design  Standard industrial packaging-480 (W) x8780 (H) x220 (T) mm |



## **DIAGRAM**

## WHERE TO USE



Government Entities



Commercial Building



Corporate Company



Residential Building

**Mailing Address** 

VOSTOK Trading L.L.C, 304, 3rd Floor, Al Tawhidi Building, Khaleed Bin Waleed Road, P.O. Box: 27106 - Dubai, UNITED ARAB EMIRATES. **Contact Details** 

Tel: (+971 4) 3558816 Fax: (+971 4) 3558817

Email: sales1@snappy.ae / sales2@snappy.ae / sales3@snappy.ae