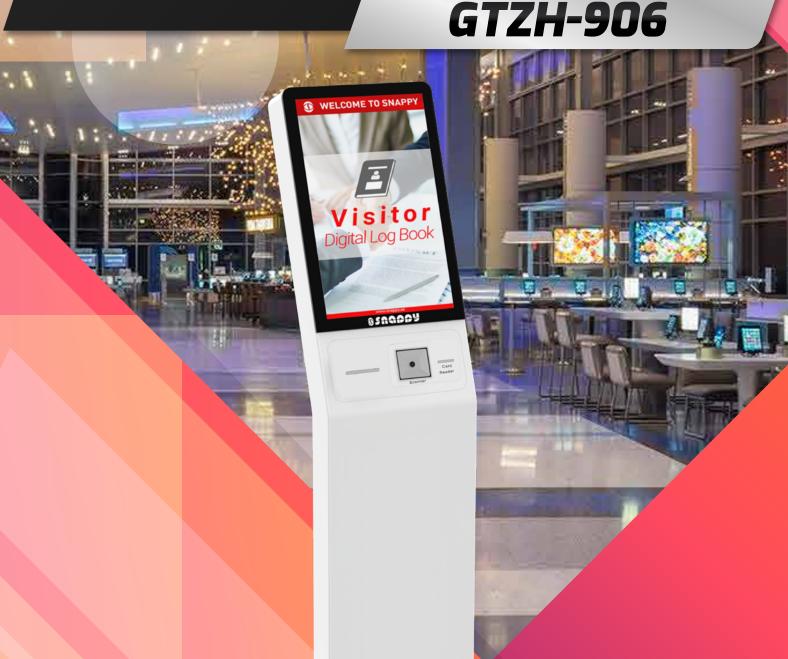

## VISITOR DIGITAL LOG BOOK **FLOOR MOUNT**

| Operating System           | Android 7.1                                                                                                               |
|----------------------------|---------------------------------------------------------------------------------------------------------------------------|
| CPU                        | The RK 3288 Cortex-A17 quad-core, up to 1.8GHz                                                                            |
| Memory DDR                 | 2GB DDR3                                                                                                                  |
| Flash Memory               | 16GB                                                                                                                      |
| Main Display               | 21.5inch                                                                                                                  |
| Built-in High Speed Camera | The Binocular 200W HD camera supports face recognition                                                                    |
| Communication Method       | WIFI, Bluetooth supports 2.0 + EDR, 3.0, 4.0 Ethernet interface (RJ45)<br>Supports Common protocols such as TCP / IP HTTP |
| Housing                    | Alloy aluminum frame, metal sheet design                                                                                  |
| Packaging                  | Standard industrial packaging-145 (W) x37 (H) x220 (T) mm<br>Net weight- 11.6kg G.w (Packaging) 16kg                      |
| Adapter                    | World Standard: input 100-240V AC 50/60Hz, Output: DC 12V 5A                                                              |
| External Interface         | RJ45-1, USB with OTG-2, TF Card-1, HDMI -1, Audio Output-1                                                                |