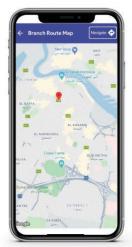

#### Navigate to the branch

Through the google map the customer can naviagte to branch, so the customer can get approximate travelling time to the branch.

Your customers to book an appointment with just a few clicks. The Snappy Mobile Ticketing app issues real-time service tickets for desired service locations and shows the estimated waiting time to facilitate your customers.