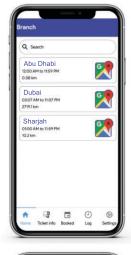

#### Select the nearest branch

Customer uses App to get a Mobile Queue Ticket Virtual Number before arriving to Branch. Your customer can chost their nearest branch we aimed to eliminate crowded areas and physical waiting lines.

#### **Check your status**

The customers can get real time of the ticketing status This will improve optimize your operations along with extensive statistics.