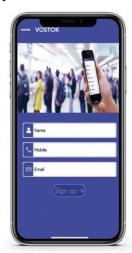

#### Select the nearest branch

Customer uses App to get a Mobile Queue Ticket Virtual Number before arriving to Branch. Your customer can chost their nearest branch we aimed to eliminate crowded areas and physical waiting lines.

# **Snappy Mobile Ticketing App Screen shot**