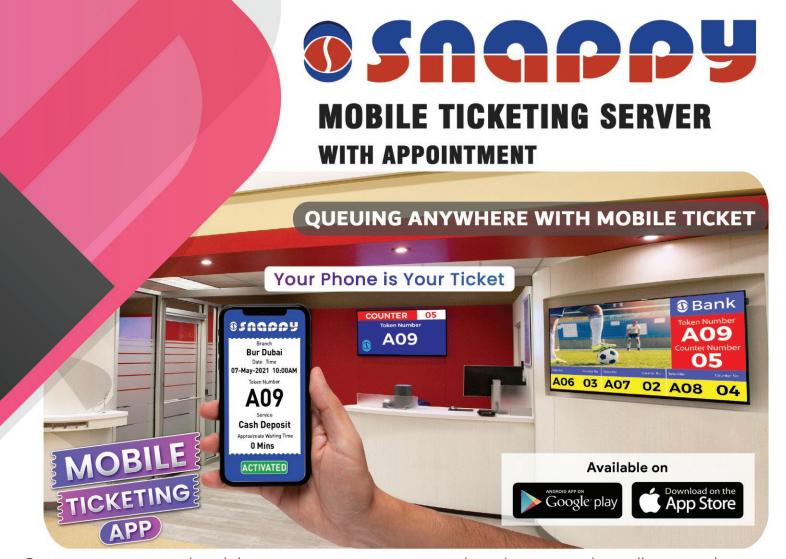

Give your customers the ability to access your services without having to physically wait in line Snappy Mobile Ticketing Server enables customers to wait anywhere, monitoring their progress in real time, and receiving notifications when it's their turn to be served

As customers can wait remotely, you can implement safe queuing and social distancing on the premises

# **MOBILE TICKETING SERVER**

WITH APPOINTMENT

SNAPPY MOBILE TICKETING SERVER FEATURES

**Dedicated VPS Server** 

**Technical Support** 

**Performance Guarantee** 

Maximum Security 99.99% Uptime Guarantee