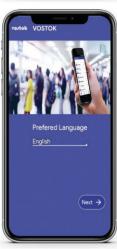

#### Select the nearest branch

Customer uses App to get a Mobile Queue Ticket Virtual Number before arriving to Branch. Your customer can chost their nearest branch we aimed to eliminate crowded areas and physical waiting lines.

# **Snappy Mobile Ticketing App Screen shot**