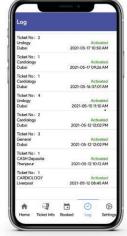

#### **Check your status**

The customers can get real time of the ticketing status This will improve optimize your operations along with extensive statistics.