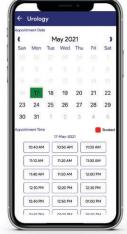

### Select the service required

Select the service required

Let customers can choose single or multiple services at the same time, Snappy Mobile Ticketing App supports English/Arabic While booking the ticket the customer is getting virtual ticket with approximate waiting time.

#### **Check your status**

The customers can get real time of the ticketing status This will improve optimize your operations along with extensive statistics.

# **Snappy Mobile Ticketing App Screen shot**