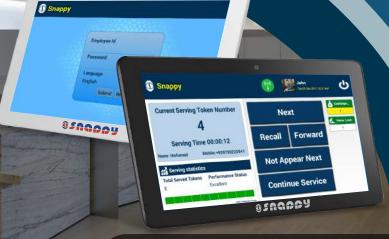

# **Counter Call Unit**

10.1" Screen

### **Features**

- Easy, Customizable and Reliable.
- Interactive Graphical User Interface.
- Touch Screen (For TABLET devices).
- Responsive WEB Interface for PC.
- Multi Language support.
- Service Processing with Ticket Priority.
- Ticket Recalling.

- Queued Ticket Monitoring.
- Forward Ticket to Other Counter.
- Service Forwarding.
- Selective Ticket Calling.
- User Self Performance Monitoring.
- Warning Alert Receiving.