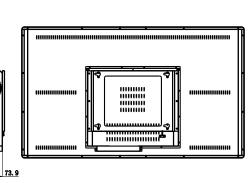

G, M4A, 3GPP format                                                                                                                             |
| Video                     | Support 1080P decoding of H.264, VP8, RV, WMV, AVS, H.263, MPEG4 and other video formats, online videos such as YouTube, up to 1080P, HTML5 video broadcast, Flash 10.1 playback |
| Image                     | Support various picture formats such as JPG, BMP, PNG, etc. and support rotation/slide show/picture zoom function                                                                |
| Power Adapter             | Input: AC100-240V.50-60HZ, output: DC12V 3A                                                                                                                                      |

### Dimension(mm/inch)





#### Mailing Address

VOSTOK Trading L.L.C, 304,3rd Floor,Al Tawhidi Building, Khaleed Bin Waleed Road, P.O. Box: 27106 - Dubai, UNITED ARAB EMIRATES.

#### **Contact Details**

Tel : (+971 4) 3558816 Fax : (+971 4) 3558817 Email : sales1@snappy.ae / sales2@snappy.ae sales3@snappy.ae

#### Social Media

f www.facebook.com/pages/snappyqms/771955106229149

- 💟 twitter.com/snappyqms
- snappyqms.blogspot.in/
- +91 8870138341

### www.snappy.ae