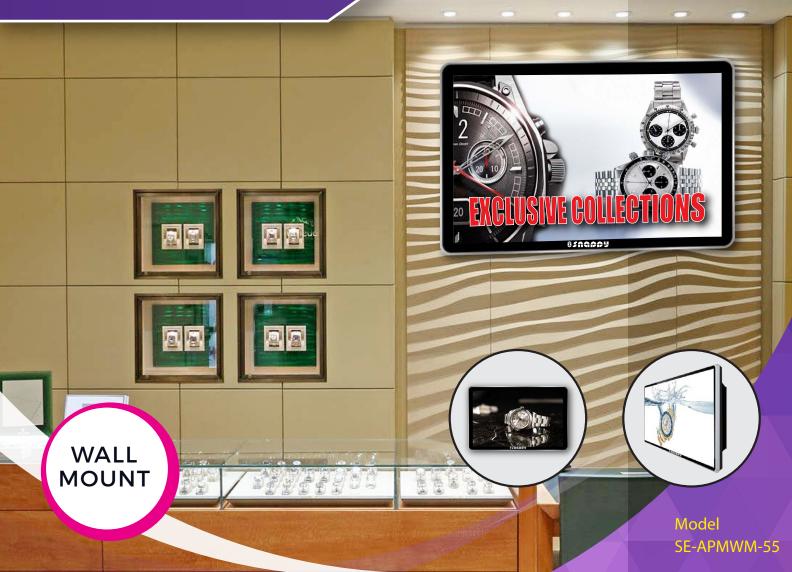

# **Advertisment Player 55 inch**

### Features

- Easy, Customizable and Reliable
- In built web server
- Content Management
- User Management
- User Define Screen Template
- Storage Management
- Multilanguage support

- **Time Scheduling Setting**
- Scrolling Text
- Font Settings
- Logo Settings
- Product and Money Exchange
- Inbuilt Template