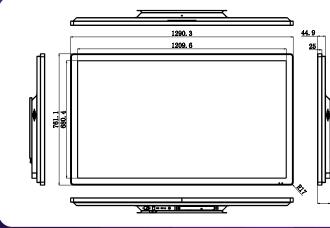

OGG, M4A, 3GPP format                                                                                                                             |
| Video                     | Support 1080P decoding of H.264, VP8, RV, WMV, AVS, H.263, MPEG4 and other video formats, online videos such as YouTube, up to 1080P, HTML5 video broadcast, Flash 10.1 playback |
| Image                     | Support various picture formats such as JPG, BMP, PNG, etc. and support rotation/slide show/picture zoom function                                                                |
| Power Adapter             | Input: AC100-240V.50-60HZ, output: DC12V 3A                                                                                                                                      |

### Dimension(mm/inch)





#### Mailing Address

VOSTOK Trading L.L.C, 304,3rd Floor,Al Tawhidi Building, Khaleed Bin Waleed Road, P.O. Box: 27106 - Dubai, UNITED ARAB EMIRATES.

#### **Contact Details**

Tel : (+971 4) 3558816 Fax : (+971 4) 3558817 Email : sales1@snappy.ae / sales2@snappy.ae sales3@snappy.ae

#### Social Media

f www.facebook.com/pages/snappyqms/771955106229149

- 💟 twitter.com/snappyqms
- snappyqms.blogspot.in/
- +91 8870138341

### www.snappy.ae