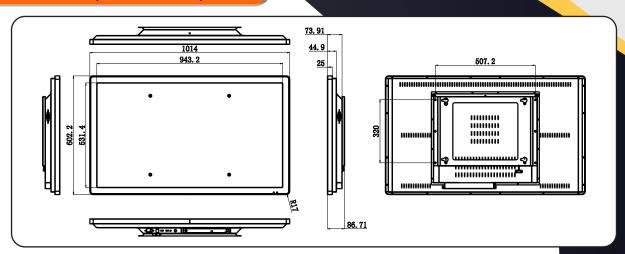

4, VP8, RV, WMV, AVS, H.263, MPEG4 and other video formats, online videos such as YouTube, up to 1080P, HTML5 video broadcast, Flash 10.1 playback |
| Image                     | Support various picture formats such as JPG, BMP, PNG, etc. and support rotation/slide show/picture zoom function                                                                |
| Power Adapter             | Input: AC100-240V.50-60HZ, output: DC12V 3A                                                                                                                                      |
| Power Adapter             |                                                                                                                                                                                  |

## Dimension(mm/inch)



### **Mailing Address**

VOSTOK Trading L.L.C, 304,3rd Floor,Al Tawhidi Building, Khaleed Bin Waleed Road, P.O. Box: 27106 - Dubai, UNITED ARAB EMIRATES.

### **Contact Details**

Tel: (+971 4) 3558816 Fax: (+971 4) 3558817 ail: sales1@snappy.ae /

Email: sales1@snappy.ae / sales2@snappy.ae / sales3@snappy.ae

### **Social Media**

- www.facebook.com/pages/snappyqms/771955106229149
- twitter.com/snappyqms
- snappyqms.blogspot.in/
- +91 8870138341