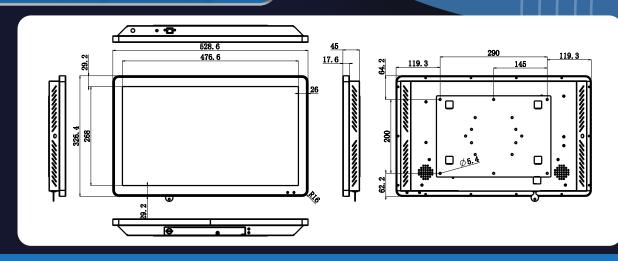

OGG, M4A, 3GPP format                                                                                                                             |
| Video                     | Support 1080P decoding of H.264, VP8, RV, WMV, AVS, H.263, MPEG4 and other video formats, online videos such as YouTube, up to 1080P, HTML5 video broadcast, Flash 10.1 playback |
| Image                     | Support various picture formats such as JPG, BMP, PNG, etc. and support rotation/slide show/picture zoom function                                                                |
| Power Adapter             | Input: AC100-240V.50-60HZ, output: DC12V 3A                                                                                                                                      |

### Dimension(mm/inch)



#### **Mailing Address**

VOSTOK Trading L.L.C, 304,3rd Floor,Al Tawhidi Building, Khaleed Bin Waleed Road, P.O. Box: 27106 - Dubai, UNITED ARAB EMIRATES.

### **Contact Details**

Tel: (+971 4) 3558816 Fax: (+971 4) 3558817 : sales1@snappy.ae /

Email: sales1@snappy.ae / sales2@snappy.ae / sales3@snappy.ae

#### **Social Media**

www.facebook.com/pages/snappyqms/771955106229149

twitter.com/snappyqms

snappyqms.blogspot.in/

+91 8870138341