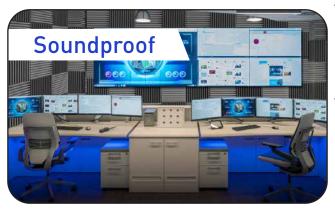

- When one is looking to protect persons (from noise) by the means of a cabin (for soundproofing or soundproofed), A wide range of soundproofed control room for industry for many applications of soundproofing / acoustic insulation related to the protection of workers against noise.
- The Powerful solutions at a reasonable cost in response to all the needs in the matter of soundproofing (preventive or curative) by the means of ergonomic equipment (standard or tailor made) for which the quality of design and of execution meets the highest level of requirement in this area for an efficient fight against noise in the context of compliance with legislation on noise at work or of improvement of working conditions.