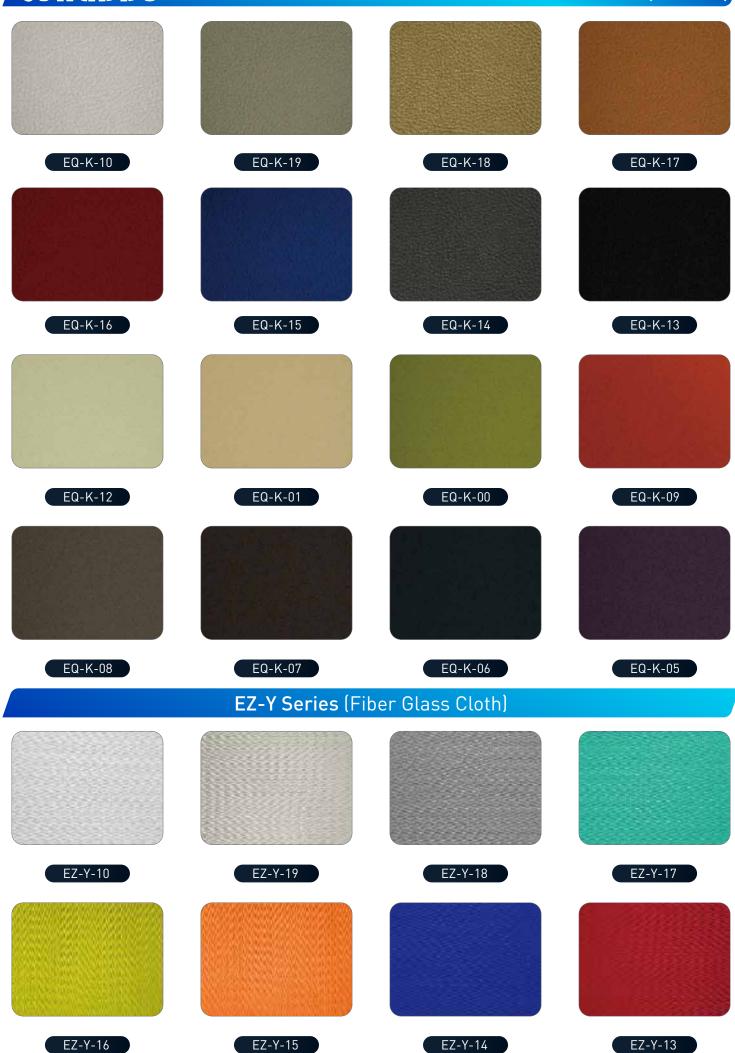

his area for an efficient fight against noise in the context of compliance with legislation on noise at work or of improvement of working conditions.

Switch glass is the cutting edge in glass technology which has the power to control transparency, making it the smartest glass around. Switch glass you can make transparent glass translucent, to block visibility, with the click of a button.

- Works with an electric switch or a remote-control device.
- Activates in less than ten microseconds.
- Blocks UV rays that are harmful to the skin.
- The interlayer behaves like a security film.
- Ensuring safety.
- Its acoustic properties help dampen outside noise.
- Lasts a minimum of 20,000 cycles.
- Low power consumption.
- A variety of color tints are possible.





EQ-E-10









## EQ-N-10





## **VOSTOK Trading L.L.C,**

304, 3rd Floor, Al Tawhidi Building, Khaleed Bin Waleed Road, P.O. Box: 27106, **Dubai, UNITED ARAB EMIRATES**.

**Tel**: (+971 4) 3558816, Fax: (+971 4) 3558817,

Email: sales1@snappy.ae / sales2@snappy.ae / sales3@snappy.ae

www.snappy.ae