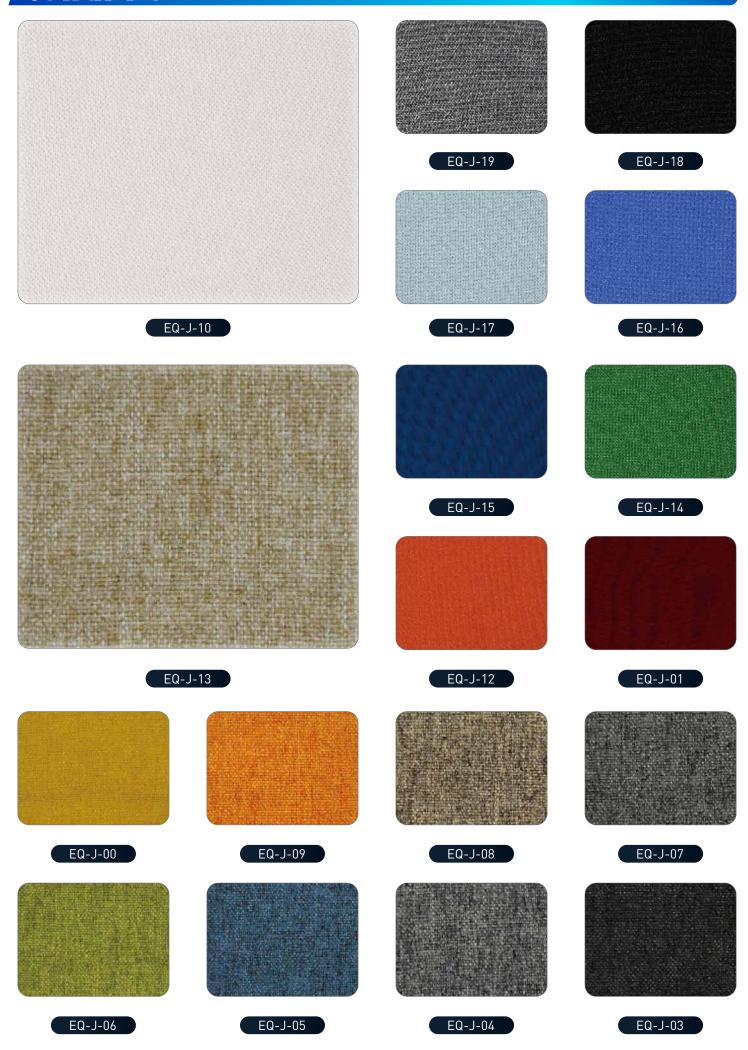

f requirement in this area for an efficient fight against noise in the context of compliance with legislation on noise at work or of improvement of working conditions.

Switch glass is the cutting edge in glass technology which has the power to control transparency, making it the smartest glass around. Switch glass you can make transparent glass translucent, to block visibility, with the click of a button.

- Works with an electric switch or a remote-control device.
- Activates in less than ten microseconds.
- Blocks UV rays that are harmful to the skin.
- The interlayer behaves like a security film.
- Ensuring safety.
- Its acoustic properties help dampen outside noise.
- Lasts a minimum of 20,000 cycles.
- Low power consumption.
- A variety of color tints are possible.





EQ-E-10









## EQ-N-10





## **VOSTOK Trading L.L.C,**

304, 3rd Floor, Al Tawhidi Building, Khaleed Bin Waleed Road, P.O. Box: 27106, **Dubai, UNITED ARAB EMIRATES**.

**Tel**: (+971 4) 3558816, Fax: (+971 4) 3558817,

Email: sales1@snappy.ae / sales2@snappy.ae / sales3@snappy.ae

www.snappy.ae