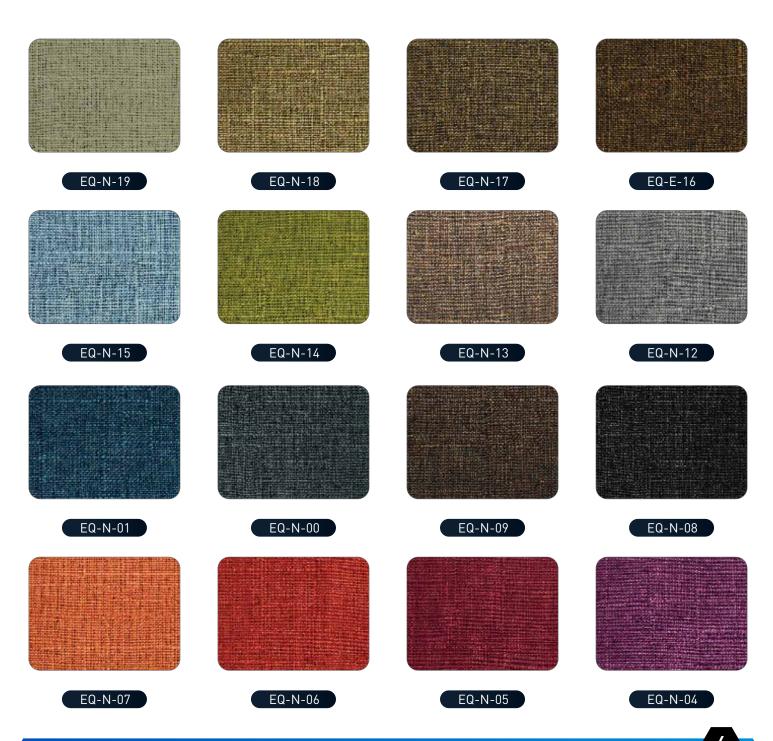

this area for an efficient fight against noise in the context of compliance with legislation on noise at work or of improvement of working conditions.

Switch glass is the cutting edge in glass technology which has the power to control transparency, making it the smartest glass around. Switch glass you can make transparent glass translucent, to block visibility, with the click of a button.

- Works with an electric switch or a remote-control device.
- Activates in less than ten microseconds.
- Blocks UV rays that are harmful to the skin.
- The interlayer behaves like a security film.
- Ensuring safety.
- Its acoustic properties help dampen outside noise.
- Lasts a minimum of 20,000 cycles.
- Low power consumption.
- A variety of color tints are possible.





EQ-E-10









## EQ-N-10





## **VOSTOK Trading L.L.C,**

304, 3rd Floor, Al Tawhidi Building, Khaleed Bin Waleed Road, P.O. Box: 27106, **Dubai, UNITED ARAB EMIRATES**.

**Tel**: (+971 4) 3558816, Fax: (+971 4) 3558817,

Email: sales1@snappy.ae / sales2@snappy.ae / sales3@snappy.ae

www.snappy.ae