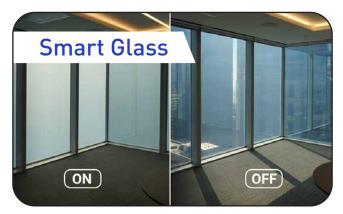

Switch glass is the cutting edge in glass technology which has the power to control transparency, making it the smartest glass around. Switch glass you can make transparent glass translucent, to block visibility, with the click of a button.

- Works with an electric switch or a remote-control device.
- Activates in less than ten microseconds.
- Blocks UV rays that are harmful to the skin.
- The interlayer behaves like a security film.
- Ensuring safety.
- Its acoustic properties help dampen outside noise.
- Lasts a minimum of 20,000 cycles.
- Low power consumption.
- A variety of color tints are possible.