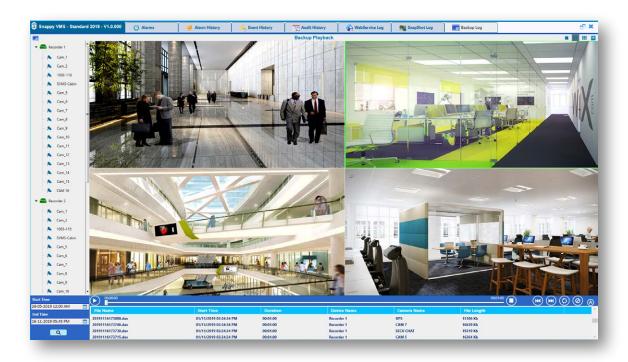

- 1. Can see all the downloaded records from the application in singleplace
- 2. Can take snapshot of playing videos