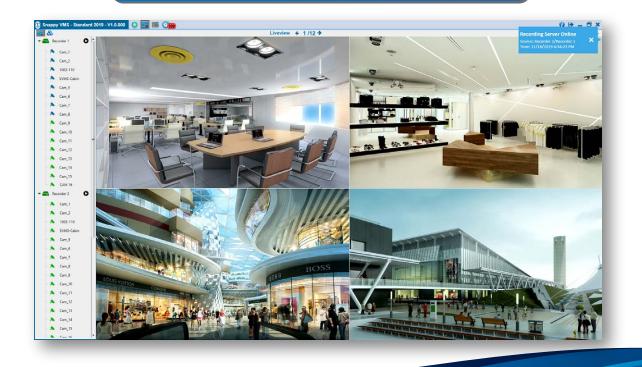

#### **LIVE VIEW**

- 1. Enriched and user -friendly user interface to view video from numerous different recorders from a single point
- 2. It supports SNAPPY, MXHELIX, HIKVISION, DAHUA, UNIVIEW, ONVIF supported brand NVR's, DVR's & IPC
- 3. Supports H265 codec format
- 4. Live view customization(1,4,9,16,25,36)
- 5. Spot out options for playing Multiple Live view in secondary monitors
- 6. Indication of Disconnected Recorders & Camera in Live View page itself
- 7. Drag & Drop play of Recorders & Cameras
- 8. Alert popup to quickly display the most recent triggered event
- 9. Snapshot & Triple Snapshot of the live incidents
- 10. Full Screen Mode
- 11. Instant playback mode
- 12. Easy switching between Mainstream & Sub stream while video is playing
- 13. Camera Swapping by drag & Drop options
- 14. Toggle Switch between 1,4,9,16 views based on the user settings
- 15. Auto switch to mainstream when switched to single view helps to maintain a high quality resolution in single view.
- 16. Previous / Next View options for the connected cameras
- 17. Role based user privileges
- 18. Advanced Camera configuration