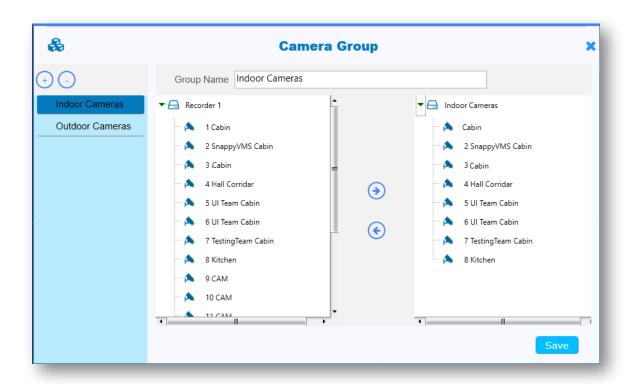

# **CAMERA GROUPING**

- 1. Group the selected cameras from selected recorders
- 2. See the Selected camera from different camera in Group View
- 3. All Live View features are also available in Group View