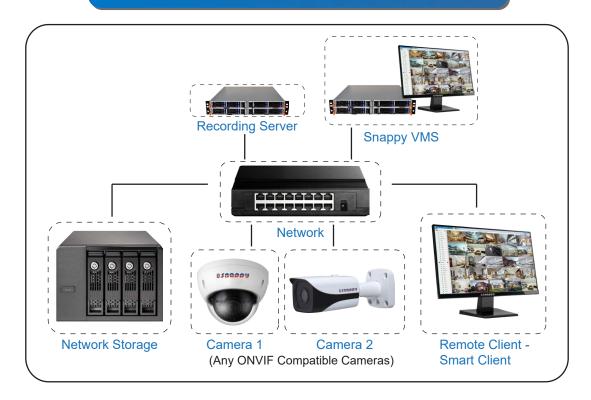

synchronized in all the Recorders & VMS
- One can choose the time can be synchronized with centralized NTP server or the VMS system
- The NTP settings will be applied to all the recorders to Sync with the configured NTP Server



#### **AUTO LOGIN & AUTO START**



- 1. Auto Start of applications during the PC start
- 2. Automatically Login & starts application based on the settings configured which makes the application starts to run without waiting for authentication from user using UI

#### **CLIENT VIEWER**



- 1. Can Enable or Disable the toggle by camera with configurable time interval for toggling
- 2. Configurable Snapshot path
- 3. Auto play the videos on login without wait for the user to choose the camera & recorders based on the configured settings

#### **RECORDING SERVER**



- 1. Record video, audio and alarm from devices.
- 2. Provide operators with access to live and recorded video.
- 3. Recording Server is designed for large-scale video surveillance deployments.
- 4. Alert status monitoring through Operator client.
- 5. Supports recording of H264, H265, MJPEG and MJPEG-4 streams.
- 6. Recording mode include scheduled and continuous Recordings.

# **CAMERA GROUPING**





- 1. Group the selected cameras from selected recorders
- 2. See the Selected camera from different camera in Group View
- 3. All Live View features are also available in Group View

# **OSAGDDY**

# **WHERE TO BUY**



#### **Research and Development:**

#### Snappy,

Orlyplein 85,

1043 DS Amsterdam.

The Netherlands.

Tel : +31 (0) 204037397 Fax : +31 (0) 204037310

#### Finance and Ma