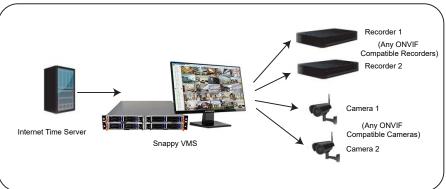

one in the application
- 5. Web service Log to keep track of alarms sent to the connected web service





- 1. Can see all the downloaded records from the application in singleplace
- 2. Can take snapshot of playing videos

# **SNAPSHOT LOG**



- 1. Can see the snapshot taken using the application in single place
- 2. Live, Recorder playback, Backup Log wise search

# APPLICATION USER MANAGEMENT





- 1. Effective user management with Add, Edit, Delete operations
- 2. Manage User Role with Privileges

#### **NTP SETTINGS**



- 1. NTP Settings for the time to be synchronized in all the Recorders & VMS
- One can choose the time can be synchronized with centralized NTP server or the VMS system
- The NTP settings will be applied to all the recorders to Sync with the configured NTP Server



#### **AUTO LOGIN & AUTO START**



- 1. Auto Start of applications during the PC start
- 2. Automatically Login & starts application based on the settings configured which makes the application starts to run without waiting for authentication from user using UI

#### **CLIENT VIEWER**



- 1. Can Enable or Disable the toggle by camera with configurable time interval for toggling
- 2. Configurable Snapshot path
- 3. Auto play the videos on login without wait for the user to choose the camera & recorders based on the configured settings

#### **RECORDING SERVER**



- 1. Record video, audio and alarm from devices.
- 2. Provide operators with access to live and recorded video.
- 3. Recording Server is designed for large-scale video surveillance deployments.
- 4. Alert status monitoring thr