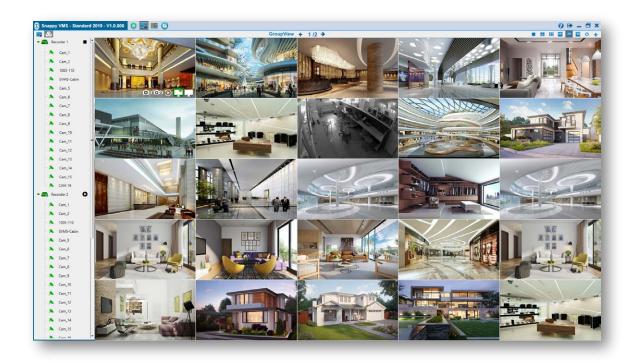

#### **LIVE VIEW**

- 1. Enriched and user -friendly user interface to view video from numerous different recorders from a single point
- 2. It supports SNAPPY, MXHELIX, HIKVISION, DAHUA, UNIVIEW, ONVIF supported brand NVR's, DVR's & IPC
- 3. Supports H265 codec format
- 4. Live view customization(1,4,9,16,25,36)
- 5. Spot out options for playing Multiple Live view in secondary monitors
- 6. Indication of Disconnected Recorders & Camera in Live View page itself
- 7. Drag & Drop play of Recorders & Cameras
- 8. Alert popup to quickly display the most recent triggered event
- 9. Snapshot & Triple Snapshot of the live incidents
- 10. Full Screen Mode
- 11. Instant playback mode
- 12. Easy switching between Mainstream & Sub stream while video is playing
- 13. Camera Swapping by drag & Drop options
- 14. Toggle Switch between 1,4,9,16 views based on the user settings
- 15. Auto switch to mainstream when switched to single view helps to maintain a high quality resolution in single view.
- 16. Previous / Next View options for the connected cameras
- 17. Role based user privileges
- 18. Advanced Camera configuration