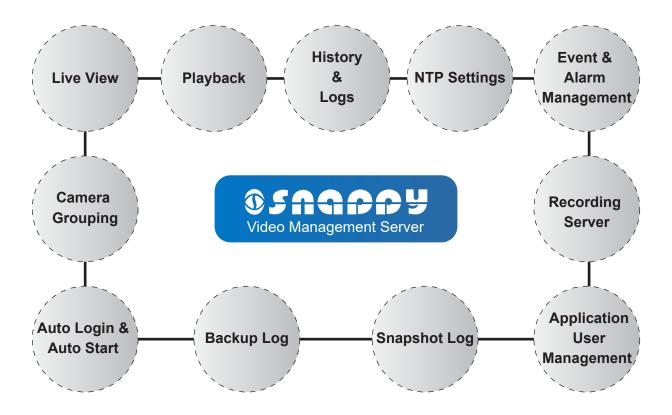

# **SCHEMATIC DIAGRAM**

#### **LIVE VIEW**

- 1. Enriched and user -friendly user interface to view video from numerous different recorders from a single point
- 2. It supports SNAPPY, MXHELIX, HIKVISION, DAHUA, UNIVIEW, ONVIF supported brand NVR's, DVR's & IPC
- 3. Supports H265 codec format
- 4. Live view customization(1,4,9,16,25,36)
- 5. Spot out options for playing Multiple Live view in secondary monitors
- 6. Indication of Disconnected Recorders & Camera in Live View page itself
- 7. Drag & Drop play of Recorders & Cameras
- 8. Alert popup to quickly display the most recent triggered event
- 9. Snapshot & Triple Snapshot of the live incidents
- 10. Full Screen Mode
- 11. Instant playback mode
- 12. Easy switching between Mainstream & Sub stream while video is playing
- 13. Camera Swapping by drag & Drop options
- 14. Toggle Switch between 1,4,9,16 views based on the user settings
- 15. Auto switch to mainstream when switched to single view helps to maintain a high quality resolution in single view.
- 16. Previous / Next View options for the connected cameras
- 17. Role based user privileges
- 18. Advanced Camera configuration

# **PLAYBACK**

- 1. Plays the recorded video of any supported recorder at single time
- 2. Playback customization (1,4,9,16)
- 3. Fully supported playback operations (Pause, Resume, Fast, Slow play)
- 4. Synchronized playback operations for playing videos
- 5. Snapshot of recorded Videos
- 6. Download of supported recorder's recorded files in simple click

# **EVENT & ALARM MANAGEMENT**

# **EVENT & ALARM MANAGEMENT**

- 1. Support to various recorder alarm types like
  - a. Recorder Online / Offline
  - b. Motion Detection
  - c. Video Loss / Reconnect
  - d. HDD Full / Restore
  - e. HDD Error / Restore
  - f. Tamper Alarm / Restore etc were supported
- 2. Can configure the alarm to be shown as Alarm or Event
- 3. Can Configure whether to Show notification POPUP when alarm arises which makes more awareness to the user

# **ALARM & HISTORY**

- 1. Live alarm update from recorders
- 2. Can see all History of Alarm & Events with simple & Advanced search options
- 3. Alert notifications through SMS & Email
- 4. Effective Audit log maintenance to keep track of the setting changes done in the application
- 5. Web service Log to keep track of alarms sent to the connected web service

# **SNAPSHOT LOG**

- 1. Can see the snapshot taken using the application in single place
- 2. Live, Recorder playback, Backup Log wise search

# APPLICATION USER MANAGEMENT

- 1. Effective user management with Add, Edit, Delete operations
- 2. Manage User Role with Privileges

#### **NTP SETTINGS**

- 1. NTP Settings for the time to be synchronized in all the Recorders & VMS
- One can choose the time can be synchronized with centralized NTP server or the VMS system
- The NTP settings will be applied to all the recorders to Sync with the configured NTP Server

#### **AUTO LOGIN & AUTO START**

- 1. Auto Start of applications during the PC start
- 2. Automatically Login & starts application based on the settings configured which makes the application starts to run without waiting for authentication from user using UI

#### **RECORDING SERVER**

- 1. Record video, audio and alarm from devices.
- 2. Provide operators with access to live and recorded video.
- 3. Recording Server is designed for large-scale video surveillance deployments.
- 4. Alert status monitoring through Operator client.
- 5. Supports recording of H264, H265, MJPEG and MJPEG-4 streams.
- 6. Recording mode include scheduled and continuous Recordings.

# **CAMERA GROUPING**

- 1. Group the selected cameras from selected recorders
- 2. See the Selected camera from different camera in Group View
- 3. All Live View features are also available in Group View