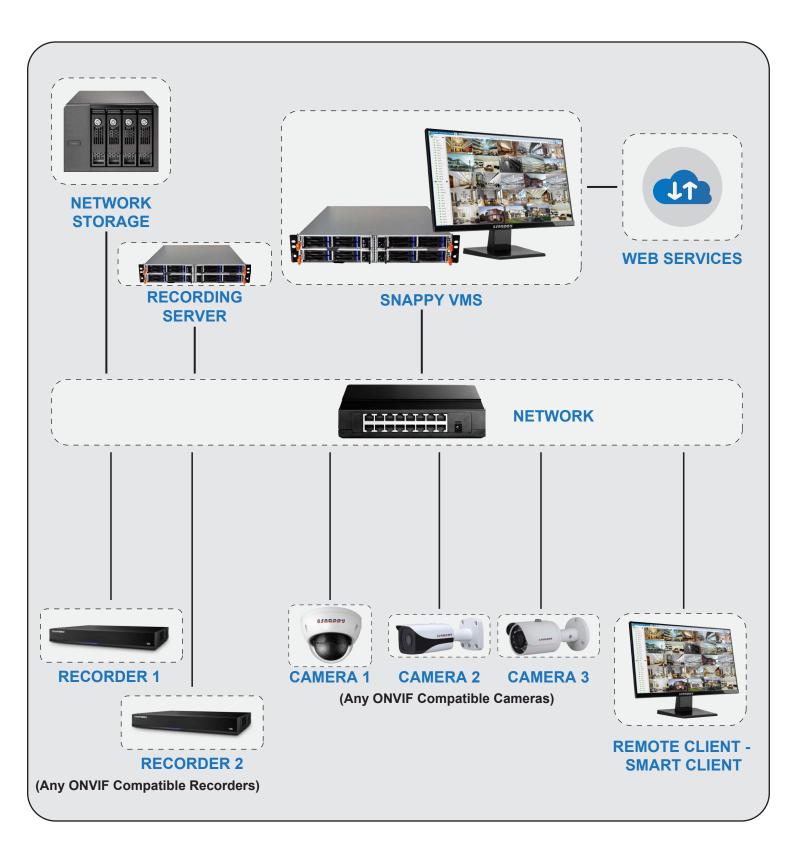

# **SCHEMATIC DIAGRAM**

#### **RECORDING SERVER**

- 1. Record video, audio and alarm from devices.
- 2. Provide operators with access to live and recorded video.
- 3. Recording Server is designed for large-scale video surveillance deployments.
- 4. Alert status monitoring through Operator client.
- 5. Supports recording of H264, H265, MJPEG and MJPEG-4 streams.
- 6. Recording mode include scheduled and continuous Recordings.