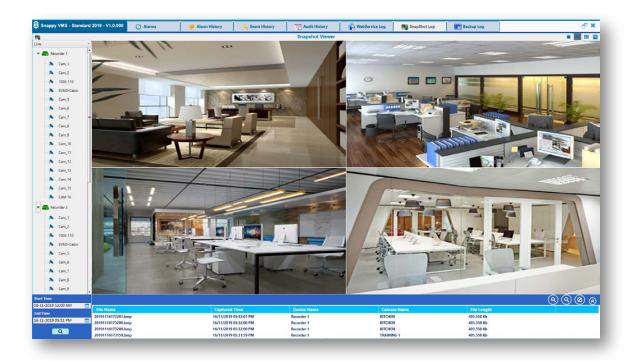

# **SNAPSHOT LOG**

- 1. Can see the snapshot taken using the application in single place
- 2. Live, Recorder playback, Backup Log wise search