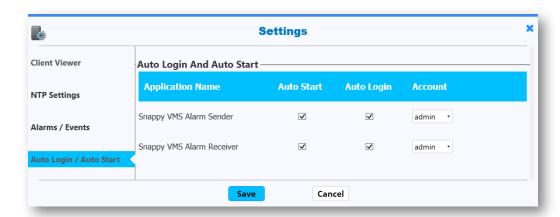

#### **AUTO LOGIN & AUTO START**

- 1. Auto Start of applications during the PC start
- 2. Automatically Login & starts application based on the settings configured which makes the application starts to run without waiting for authentication from user using UI