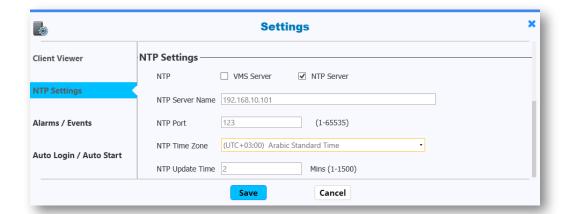

#### **NTP SETTINGS**

- 1. NTP Settings for the time to be synchronized in all the Recorders & VMS
- One can choose the time can be synchronized with centralized NTP server or the VMS system
- The NTP settings will be applied to all the recorders to Sync with the configured NTP Server