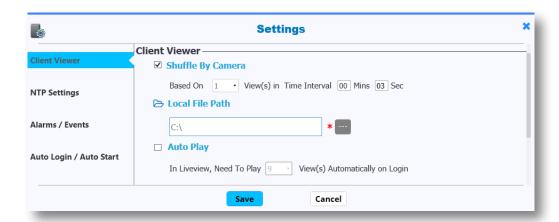

#### **CLIENT VIEWER**

- 1. Can Enable or Disable the toggle by camera with configurable time interval for toggling
- 2. Configurable Snapshot path
- 3. Auto play the videos on login without wait for the user to choose the camera & recorders based on the configured settings